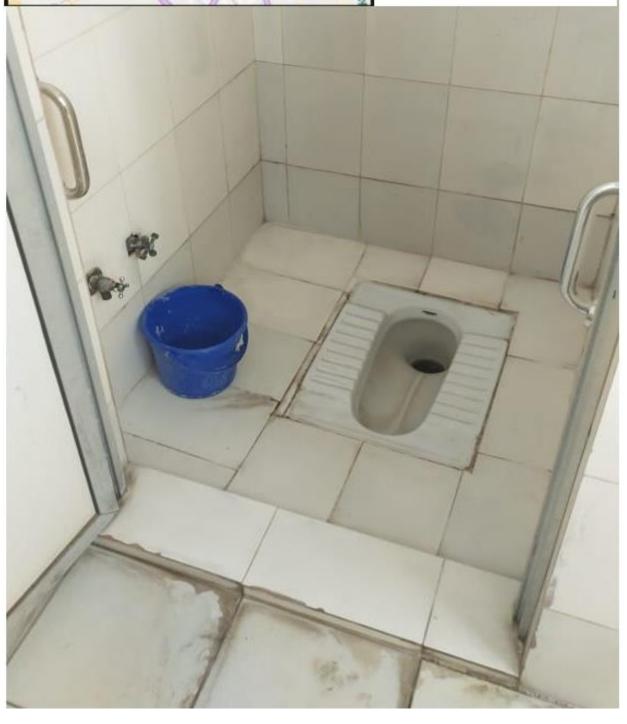

#### **DISABLED-FRIENDLY WASHROOMS**

SARDAR BAG, OPP. SUBHASH NAGAR, MILL ROAD, NADIAD-387001