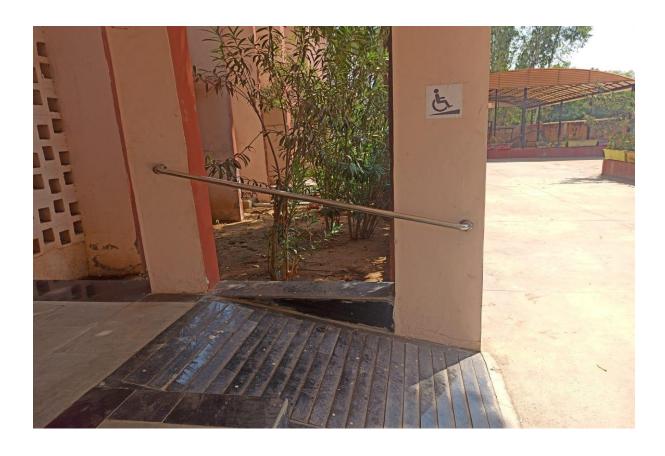

|
| 1     | Built environment with ramps/lifts for easy access to classrooms.                                                        |
| 2     | Disabled-friendly washrooms                                                                                              |
| 3     | Signage including tactile path, lights, display boards and signposts                                                     |
| 4     | Provision for enquiry and information: Human assistance, reader, scribe, soft copies of reading material, screen reading |
| 5.    | Soft Copies of Reading Material (In Audio Form)                                                                          |

### BUILT ENVIRONMENT WITH RAMPS/LIFTS FOR EASY ACCESS TO CLASSROOMS







#### **DISABLED-FRIENDLY WASHROOMS**









SARDAR BAG, OPP. SUBHASH NAGAR, MILL ROAD, NADIAD-387001



## SIGNAGE INCLUDING TACTILE PATH, LIGHTS, DISPLAY BOARDS AND SIGNPOSTS

















# PROVISION FOR ENQUIRY AND INFORMATION: HUMAN ASSISTANCE, READER, SCRIBE, SOFT COPIES OF READING MATERIAL, SCREEN READING





#### Soft Copies of Reading Material (In Audio Form)

#### YouTube Audio Link:

https://www.youtube.com/watch?v=KR0jmHd\_83c

https://www.youtube.com/channel/UC0XrDXxt9E2pzliUDTA

xlqg