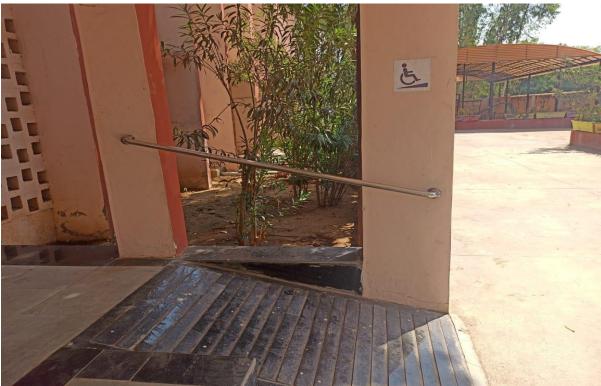

2     | Disabled-friendly washrooms                                                                                              |
| 3     | Signage including tactile path, lights, display boards and signposts                                                     |
| 4     | Provision for enquiry and information: Human assistance, reader, scribe, soft copies of reading material, screen reading |
| 5.    | Soft Copies of Reading Material (In Audio Form)                                                                          |

### BUILT ENVIRONMENT WITH RAMPS/LIFTS FOR EASY ACCESS TO CLASSROOMS







#### **DISABLED-FRIENDLY WASHROOMS**









SARDAR BAG, OPP. SUBHASH NAGAR, MILL ROAD, NADIAD-387001



## SIGNAGE INCLUDING TACTILE PATH, LIGHTS, DISPLAY BOARDS AND SIGNPOSTS

















# PROVISION FOR ENQUIRY AND INFORMATION: HUMAN ASSISTANCE, READER, SCRIBE, SOFT COPIES OF READING MATERIAL, SCREEN READING





#### Soft Copies of Reading Material (In Audio Form)

#### YouTube Audio Link:

https://www.youtube.com/watch?v=KR0jmHd\_83c

https://www.youtube.com/channel/UC0XrDXxt9E2pzliUDTA

xlqg