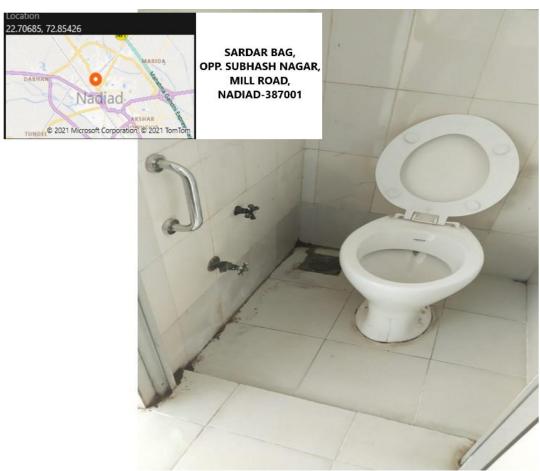

#### **DISABLED-FRIENDLY WASHROOMS**

SARDAR BAG, OPP. SUBHASH NAGAR, MILL ROAD, NADIAD-387001