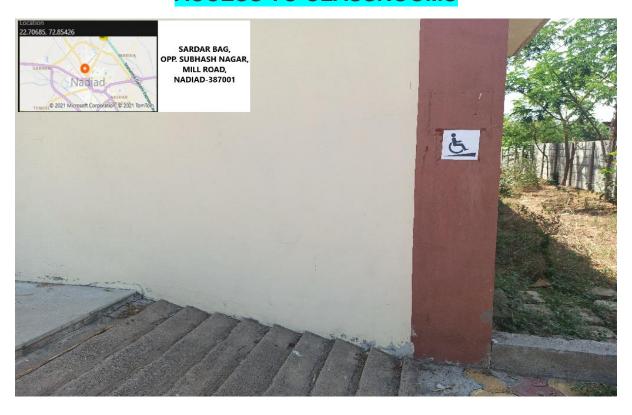

|
| 1     | Built environment with ramps/lifts for easy access to classrooms.                                                        |
| 2     | Disabled-friendly washrooms                                                                                              |
| 3     | Signage including tactile path, lights, display boards and signposts                                                     |
| 4     | Provision for enquiry and information: Human assistance, reader, scribe, soft copies of reading material, screen reading |
| 5.    | Soft Copies of Reading Material (In Audio Form)                                                                          |

### BUILT ENVIRONMENT WITH RAMPS/LIFTS FOR EASY ACCESS TO CLASSROOMS







#### **DISABLED-FRIENDLY WASHROOMS**









SARDAR BAG, OPP. SUBHASH NAGAR, MILL ROAD, NADIAD-387001



## SIGNAGE INCLUDING TACTILE PATH, LIGHTS, DISPLAY BOARDS AND SIGNPOSTS

















# PROVISION FOR ENQUIRY AND INFORMATION: HUMAN ASSISTANCE, READER, SCRIBE, SOFT COPIES OF READING MATERIAL, SCREEN READING





#### Soft Copies of Reading Material (In Audio Form)

#### YouTube Audio Link:

https://www.youtube.com/watch?v=KR0jmHd\_83c

https://www.youtube.com/channel/UC0XrDXxt9E2pzliUDTA

xlqg