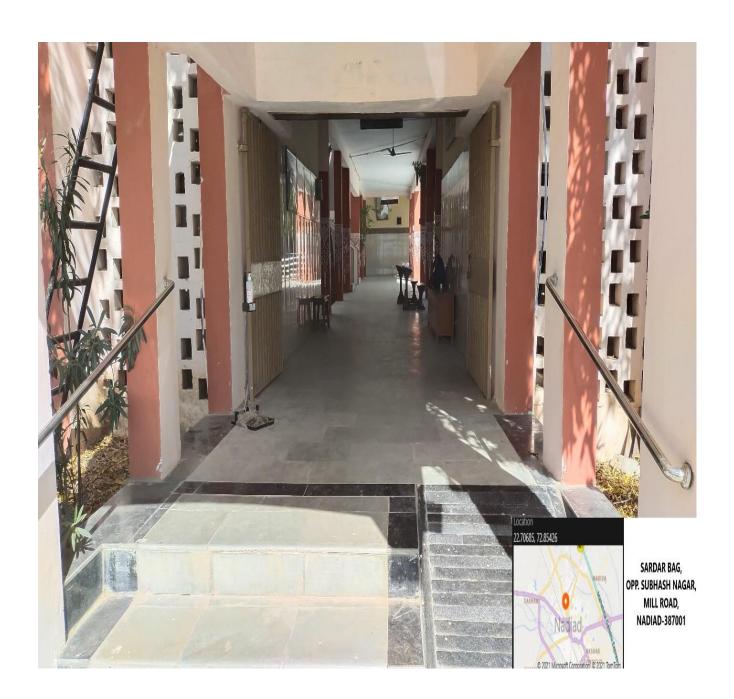

|
| 1     | Built environment with ramps/lifts for easy access to classrooms.                                                        |
| 2     | Disabled-friendly washrooms                                                                                              |
| 3     | Signage including tactile path, lights, display boards and signposts                                                     |
| 4     | Provision for enquiry and information: Human assistance, reader, scribe, soft copies of reading material, screen reading |
| 5.    | Soft Copies of Reading Material (In Audio Form)                                                                          |

### BUILT ENVIRONMENT WITH RAMPS/LIFTS FOR EASY ACCESS TO CLASSROOMS







#### **DISABLED-FRIENDLY WASHROOMS**









SARDAR BAG, OPP. SUBHASH NAGAR, MILL ROAD, NADIAD-387001



## SIGNAGE INCLUDING TACTILE PATH, LIGHTS, DISPLAY BOARDS AND SIGNPOSTS

















# PROVISION FOR ENQUIRY AND INFORMATION: HUMAN ASSISTANCE, READER, SCRIBE, SOFT COPIES OF READING MATERIAL, SCREEN READING





#### Soft Copies of Reading Material (In Audio Form)

#### YouTube Audio Link:

https://www.youtube.com/watch?v=KR0jmHd\_83c

https://www.youtube.com/channel/UC0XrDXxt9E2pzliUDTA

xlqg