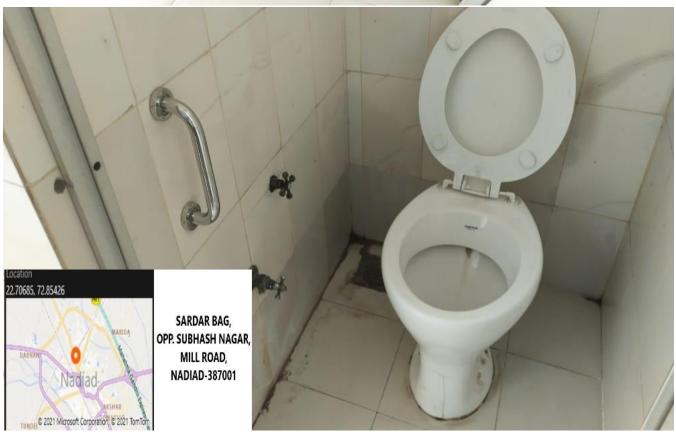

#### **DISABLED-FRIENDLY WASHROOMS**

SARDAR BAG, OPP. SUBHASH NAGAR, MILL ROAD, NADIAD-387001