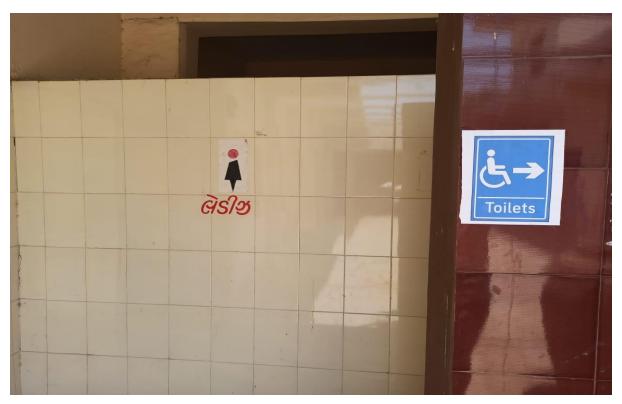

#### **DISABLED-FRIENDLY WASHROOMS**

SARDAR BAG, OPP. SUBHASH NAGAR, MILL ROAD, NADIAD-387001