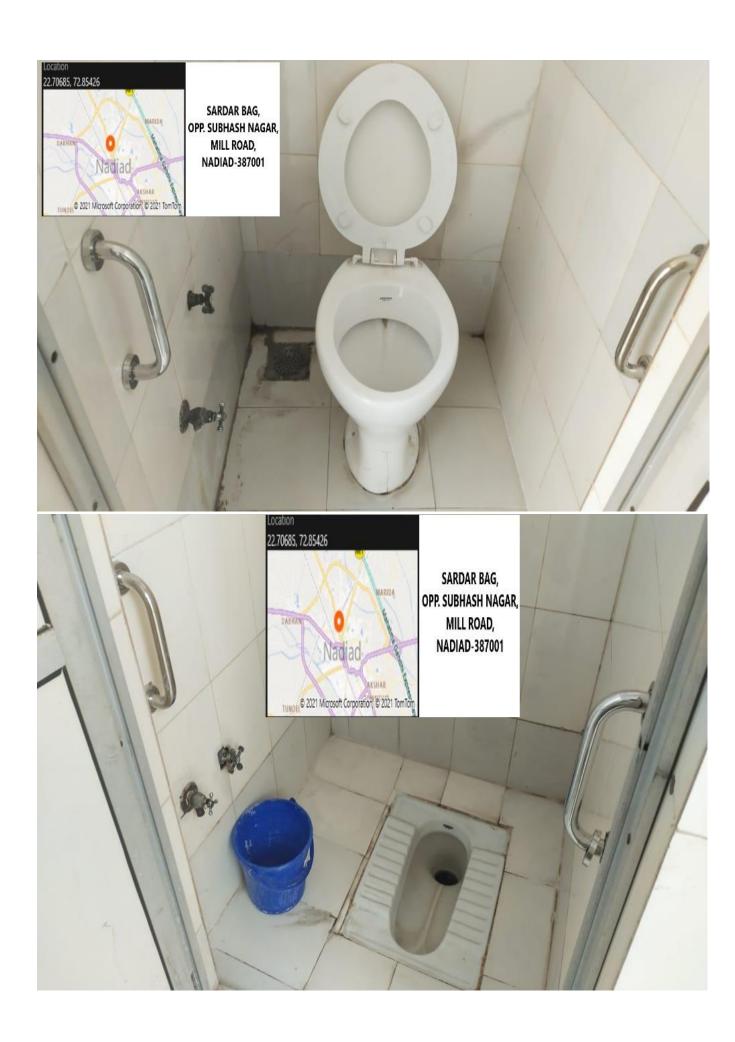

#### **DISABLED-FRIENDLY WASHROOMS**

SARDAR BAG, OPP. SUBHASH NAGAR, MILL ROAD, NADIAD-387001